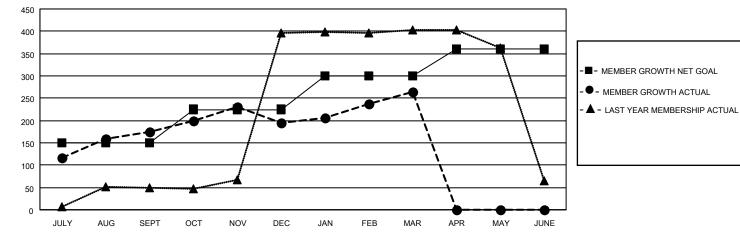

## LOCATION INDIA

District 322 B2

Results as of: 3/31/2022

| Clubs                 |               |           |               | Members               |                        |                         |                                                    |
|-----------------------|---------------|-----------|---------------|-----------------------|------------------------|-------------------------|----------------------------------------------------|
| RESULTS FOR 2021-2022 |               |           |               | RESULTS FOR 2021-2022 |                        |                         |                                                    |
| QUARTER               | NEW CLUB GOAL | NEW CLUBS | DROPPED CLUBS | QUARTER MEME          | BER GROWTH NET<br>GOAL | MEMBER GROWTH<br>ACTUAL | DROPPED<br>MEMBERS ACTUAL<br>(including transfers) |
| JULY/AUG/SEPT         | 3             | 6         | 1             | JULY/AUG/SEPT         | 150                    | 264                     | 77                                                 |
| OCT/NOV/DEC           | 1             | 3         | 1             | OCT/NOV/DEC           | 75                     | 93                      | 71                                                 |
| JAN/FEB/MAR           | 1             | 1         | 1             | JAN/FEB/MAR           | 75                     | 93                      | 21                                                 |
| APR/MAY/JUNE          | 1             | 0         | 0             | APR/MAY/JUNE          | 60                     | 0                       | 0                                                  |