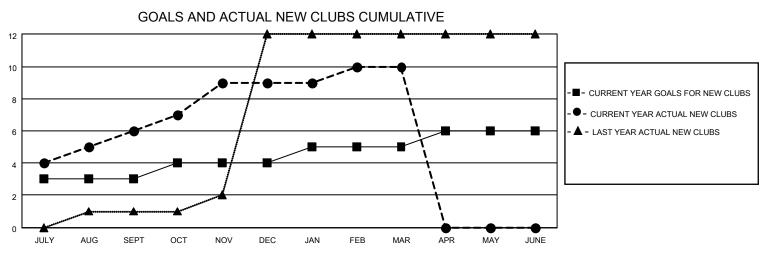

## LOCATION INDIA

District 322 B2

Results as of: 3/31/2022

| Clubs                 |               |           |               | Members               |                        |                         |                                                    |
|-----------------------|---------------|-----------|---------------|-----------------------|------------------------|-------------------------|----------------------------------------------------|
| RESULTS FOR 2021-2022 |               |           |               | RESULTS FOR 2021-2022 |                        |                         |                                                    |
| QUARTER               | NEW CLUB GOAL | NEW CLUBS | DROPPED CLUBS | QUARTER MEME          | BER GROWTH NET<br>GOAL | MEMBER GROWTH<br>ACTUAL | DROPPED<br>MEMBERS ACTUAL<br>(including transfers) |
| JULY/AUG/SEPT         | 3             | 6         | 1             | JULY/AUG/SEPT         | 150                    | 264                     | 77                                                 |
| OCT/NOV/DEC           | 1             | 3         | 1             | OCT/NOV/DEC           | 75                     | 93                      | 71                                                 |
| JAN/FEB/MAR           | 1             | 1         | 1             | JAN/FEB/MAR           | 75                     | 93                      | 21                                                 |
| APR/MAY/JUNE          | 1             | 0         | 0             | APR/MAY/JUNE          | 60                     | 0                       | 0                                                  |